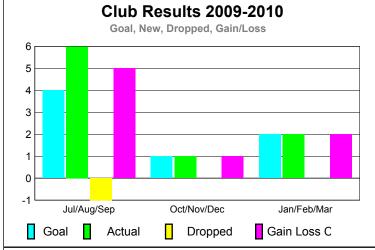

GMT: SANGEETA JATIA Location: REP OF BANGLADESH GMT CA: 6

|             | <u>Club</u> Results<br>2009-2010 |                               |                                   |                                  | <u>Clubs</u><br><b>2008-2009</b> |
|-------------|----------------------------------|-------------------------------|-----------------------------------|----------------------------------|----------------------------------|
| Month       | New<br>Club<br><u>Goal</u>       | Actual<br>New<br><u>Clubs</u> | Actual<br>Dropped<br><u>Clubs</u> | Gain/<br>Loss of<br><u>Clubs</u> | Gain/<br>Loss of<br><u>Clubs</u> |
| Jul/Aug/Sep | 4                                | 6                             | -1                                | 5                                | 7                                |
| Oct/Nov/Dec | 1                                | 1                             | 0                                 | 1                                | 1                                |
| Jan/Feb/Mar | 2                                | 2                             | 0                                 | 2                                | 2                                |
| Totals      | 7                                | 9                             | -1                                | 8                                | 10                               |