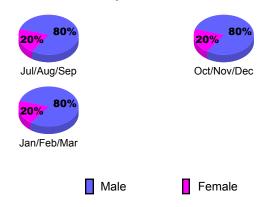

| 5                                | 7                                |
| Oct/Nov/Dec | 1                                | 1                             | 0                                 | 1                                | 1                                |
| Jan/Feb/Mar | 2                                | 2                             | 0                                 | 2                                | 2                                |
| Totals      | 7                                | 9                             | -1                                | 8                                | 10                               |

CLURS





## YTD Status Quo Clubs 2009-2010







## **Gender Comparison 2009-2010**

Oct/Nov/Dec

Jan/Feb/Mar

Previous Year