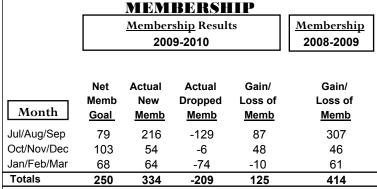

GMT: SANGEETA JATIA Location: REP OF BANGLADESH GMT CA: 6

|             | <u>Club</u> Results<br>2009-2010 |                               |                                   |                                  | <u>Clubs</u><br><b>2008-2009</b> |
|-------------|----------------------------------|-------------------------------|-----------------------------------|----------------------------------|----------------------------------|
| Month       | New<br>Club<br><u>Goal</u>       | Actual<br>New<br><u>Clubs</u> | Actual<br>Dropped<br><u>Clubs</u> | Gain/<br>Loss of<br><u>Clubs</u> | Gain/<br>Loss of<br><u>Clubs</u> |
| Jul/Aug/Sep | 4                                | 6                             | -1                                | 5                                | 7                                |
| Oct/Nov/Dec | 1                                | 1                             | 0                                 | 1                                | 1                                |
| Jan/Feb/Mar | 2                                | 2                             | 0                                 | 2                                | 2                                |
| Totals      | 7                                | 9                             | -1                                | 8                                | 10                               |