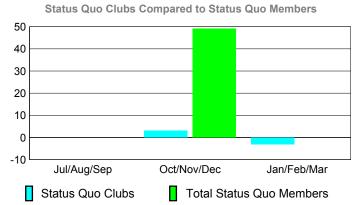

ul/Aug/Sep | 4                                | 6                             | -1                                | 5                                | 7                                |
| Oct/Nov/Dec | 1                                | 1                             | 0                                 | 1                                | 1                                |
| Jan/Feb/Mar | 2                                | 2                             | 0                                 | 2                                | 2                                |
| Totals      | 7                                | 9                             | -1                                | 8                                | 10                               |

CLURS





## YTD Status Quo Clubs 2009-2010







## **Gender Comparison 2009-2010**

Oct/Nov/Dec

Jan/Feb/Mar

Previous Year