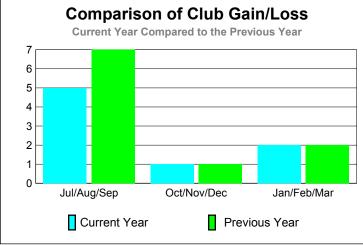

GMT: SANGEETA JATIA Location: REP OF BANGLADESH GMT CA: 6

|             | <u>Club</u> Results<br>2009-2010 |                               |                                   |                                  | <u>Clubs</u><br><b>2008-2009</b> |
|-------------|----------------------------------|-------------------------------|-----------------------------------|----------------------------------|----------------------------------|
| Month       | New<br>Club<br><u>Goal</u>       | Actual<br>New<br><u>Clubs</u> | Actual<br>Dropped<br><u>Clubs</u> | Gain/<br>Loss of<br><u>Clubs</u> | Gain/<br>Loss of<br><u>Clubs</u> |
| Jul/Aug/Sep | 4                                | 6                             | -1                                | 5                                | 7                                |
| Oct/Nov/Dec | 1                                | 1                             | 0                                 | 1                                | 1                                |
| Jan/Feb/Mar | 2                                | 2                             | 0                                 | 2                                | 2                                |
| Totals      | 7                                | 9                             | -1                                | 8                                | 10                               |

200

150

100

50

0

Jul/Aug/Sep

Current Year

-50