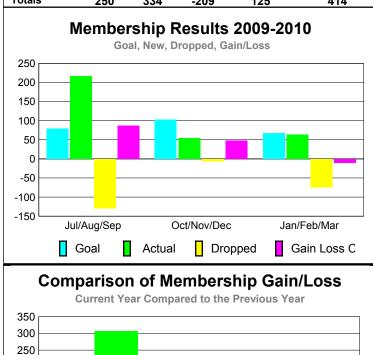

ug/Sep | 4                                | 6                             | -1                                | 5                                | 7                                |
| Oct/Nov/Dec | 1                                | 1                             | 0                                 | 1                                | 1                                |
| Jan/Feb/Mar | 2                                | 2                             | 0                                 | 2                                | 2                                |
| Totals      | 7                                | 9                             | -1                                | 8                                | 10                               |

CLURS





## YTD Status Quo Clubs 2009-2010







## **Gender Comparison 2009-2010**

Oct/Nov/Dec

Jan/Feb/Mar

Previous Year